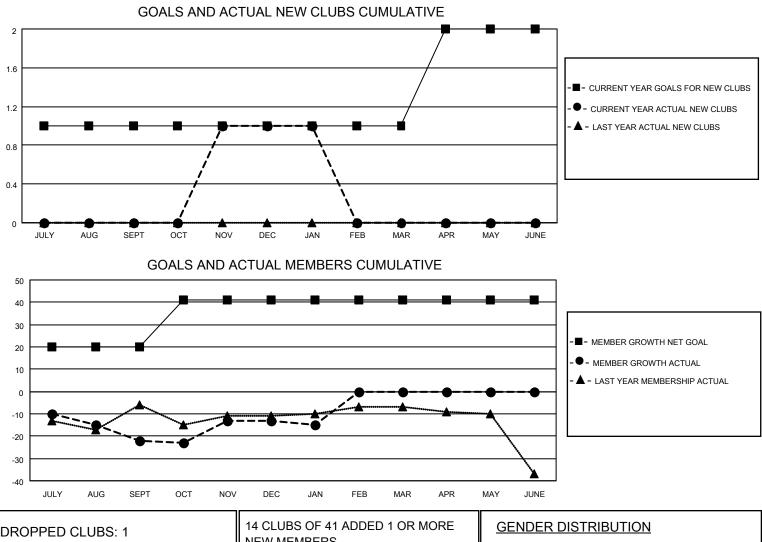

## LOCATION MINNESOTA

District 5M 5

Results as of: 1/31/2021

| Clubs                 |               |           |               | Members               |                        |                         |                                                    |  |  |
|-----------------------|---------------|-----------|---------------|-----------------------|------------------------|-------------------------|----------------------------------------------------|--|--|
| RESULTS FOR 2020-2021 |               |           |               | RESULTS FOR 2020-2021 |                        |                         |                                                    |  |  |
| QUARTER               | NEW CLUB GOAL | NEW CLUBS | DROPPED CLUBS | QUARTER               | BER GROWTH NET<br>GOAL | MEMBER GROWTH<br>ACTUAL | DROPPED<br>MEMBERS ACTUAL<br>(including transfers) |  |  |
| JULY/AUG/SEPT         | 1             | 0         | 1             | JULY/AUG/SEPT         | 20                     | 13                      | 33                                                 |  |  |
| OCT/NOV/DEC           | 0             | 1         | 0             | OCT/NOV/DEC           | 21                     | 42                      | 31                                                 |  |  |
| JAN/FEB/MAR           | 0             | 0         | 0             | JAN/FEB/MAR           | 0                      | 8                       | 8                                                  |  |  |
| APR/MAY/JUNE          | 1             | 0         | 0             | APR/MAY/JUNE          | 0                      | 0                       | 0                                                  |  |  |